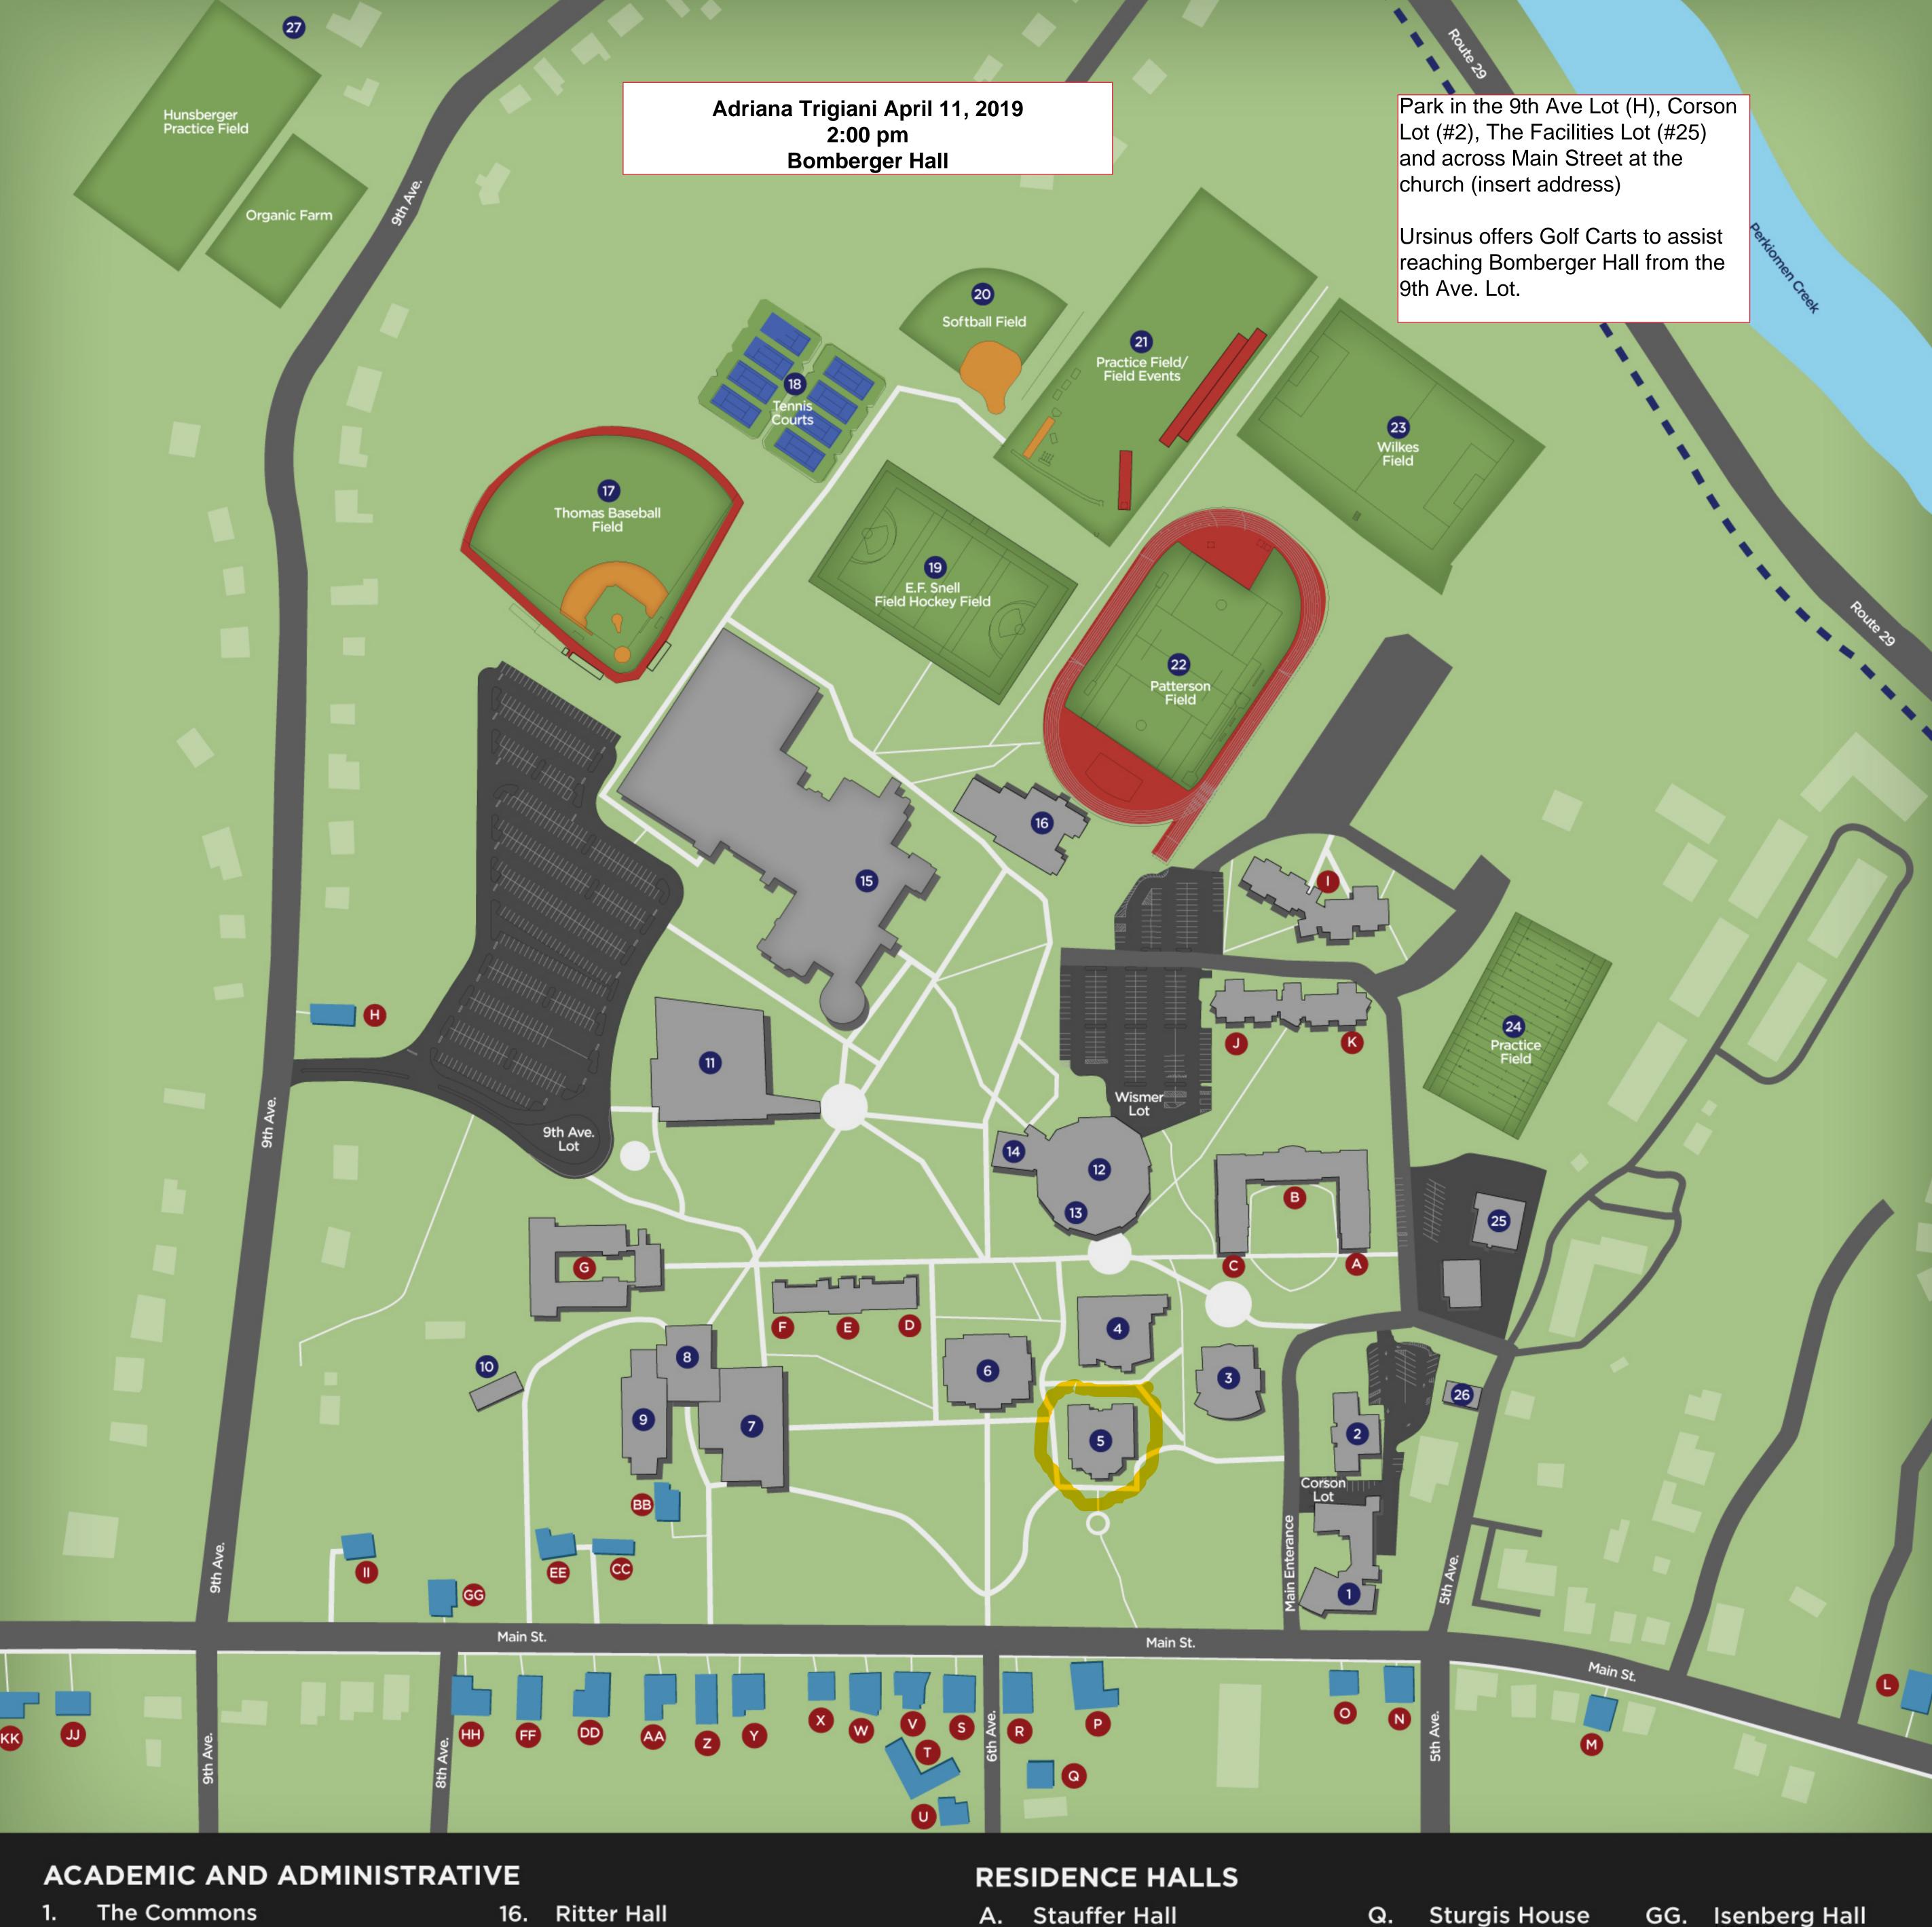

- The Commons
- **Corson Hall**
- Berman Museum of Art
- Olin Hall
- Bomberger Hall
- Myrin Library
- Pfahler Hall
- Innovation and Discovery Ctr.
- **Thomas Hall** 9.
- **Wellness Center**
- The Kaleidoscope
- **Wismer Center**
- **Campus Safety**
- **IIE Center**
- Floy Lewis Bakes Center
  - Helfferich Gym
  - Fieldhouse - Elliott Pool

- Ritter Hall
- Thomas Baseball Field
- **Tennis Courts**
- E.F. Snell Field
- Softball Field
- Practice Field North/Field Events
- **Patterson Field**
- Wilkes Field
- **Practice Field South**
- Facilities/Shipping-Receiving
- **Conferences and Special Events**
- **Hunsberger Woods** Rugby/Practice Field and Organic Farm

- Stauffer Hall
- Paisley Hall **Beardwood Hall**
- **Brodbeck Hall**
- Wilkinson Hall
- **Curtis Hall**
- G. Reimert Hall
- 201 9th Ave.
- New Hall
- Richter Hall
- North Hall
- Clamer Hall
- 476 Main St. CEDC Office

**Fetterolf House** 

Commonwealth Maples Hall

- **Sturgis House**
- **Hobson Hall** Shreiner Hall
- Musser Hall
- **Yost House** Duryea Hall
- Zwingli Hall
- 624 Main St.
- Olevian Hall
- Schaff Hall Lynnewood Hall
- Omwake Hall
- 777 Main St.
- Wicks House EE. **Elliott House**
- FF. **Todd Hall**

- Isenberg Hall 732 Main St.
- **Cloake House**
- 942 Main St.
- 944 Main St.